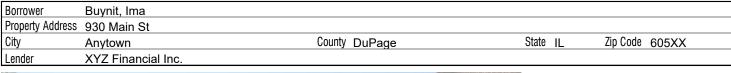

or unit; |  |
| View               | N;CtyStr;        |  |
| Site               | 0 sf             |  |
| Quality            | Q3               |  |
| Age                | 9                |  |

# Comparable 3

| 4929 Fores    | t Ave         |
|---------------|---------------|
| Proximity     | 0.24 miles NW |
| Sale Price    | 385,000       |
| GLA           | 1,660         |
| Total Rooms   | 5             |
| Total Bedrms  | 2             |
| Total Bathrms | 2.0           |
| Location      | B;End unit;   |
| View          | N;CtyStr;     |
| Site          | 0 sf          |
| Quality       | Q3            |
| Age           | 9             |
|               |               |

Form PIC4X6.CR - "TOTAL" appraisal software by a la mode, inc. - 1-800-ALAMODE

#### **Comparable Photo Page**





#### **Comparable 4**

| ton Ave       |
|---------------|
| 0.03 miles NE |
| 425,000       |
| 1,768         |
| 6             |
| 2             |
| 2.1           |
| B;End unit;   |
| N;CtyStr;     |
| 0 sf          |
| Q3            |
| 9             |
|               |

## **Comparable 5**

Proximity Sale Price GLA Total Rooms Total Bedrms Total Bathrms Location View Site Quality Age

### **Comparable 6**

Proximity Sale Price GLA Total Rooms Total Bedrms Total Bathrms Location View Site Quality Age

#### **Location Map**

| Borrower         | Buynit, Ima        |               |          |                |
|------------------|--------------------|---------------|----------|----------------|
| Property Address | 930 Main St        |               |          |                |
| Ci