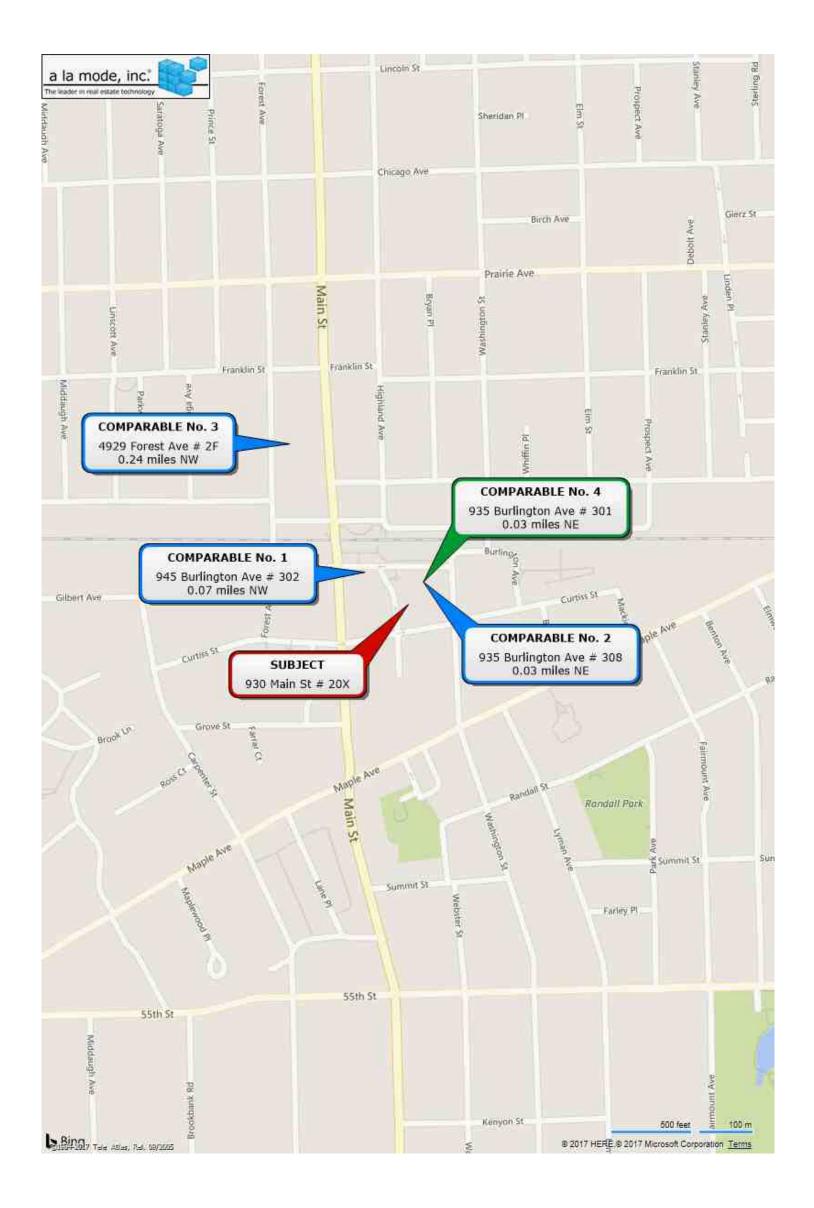

|
| B;End unit;   |
| N;CtyStr;     |
| 0 sf          |
| Q3            |
| 9             |
|               |

## **Comparable 5**

Proximity Sale Price GLA Total Rooms Total Bedrms Total Bathrms Location View Site Quality Age

### **Comparable 6**

Proximity Sale Price GLA Total Rooms Total Bedrms Total Bathrms Location View Site Quality Age

#### **Location Map**

| Borrower         | Buynit, Ima        |               |          |                |
|------------------|--------------------|---------------|----------|----------------|
| Property Address | 930 Main St        |               |          |                |
| City             | Anytown            | County DuPage | State IL | Zip Code 605XX |
| Lender           | XYZ Financial Inc. |               |          |                |