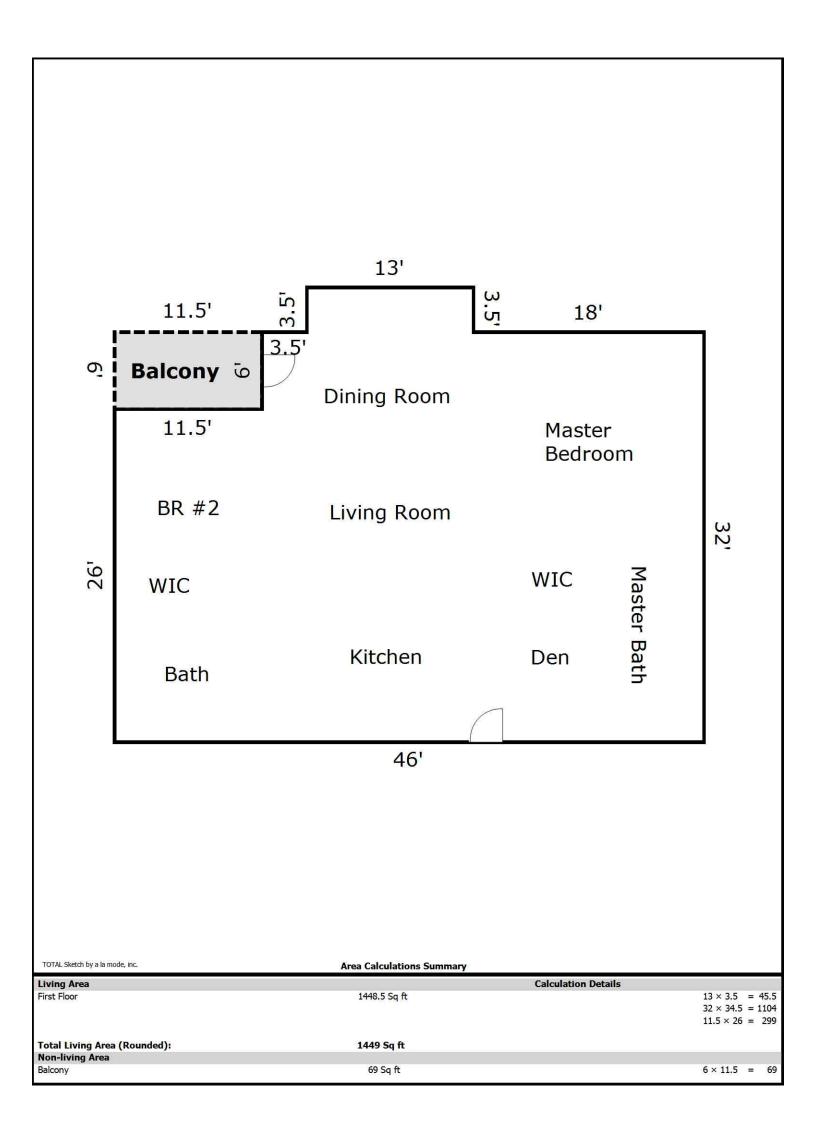

molding added Re-configured lighting arrangement All new light fixtures New washer and dryer Added California Closets in Master bedroom

# <u>Features</u>

Faces quiet Street, NOT the post office (units do not run odd/even side of building, they run in numerical order and loop around)

Rarely available 2 bedroom PLUS DEN

Upgraded Cabinetry package

#### **Building Sketch**

| Borrower         | Buynit, Ima        |                                 |       |
|------------------|--------------------|---------------------------------|-------|
| Property Address | 930 Main St        |                                 |       |
| City             | Anytown            | County DuPage State IL Zip Code | 605XX |
| Lender           | XYZ Financial Inc. |                                 |       |



# Subject Photo Page

| Borrower         | Buynit, Ima       |        |        |
|------------------|-------------------|--------|--------|
| Property Address | 930 Main St       |        |        |
| City             | Anytown           | County | DuPage |
| l ender          | XVZ Einancial Inc |        |        |

State IL Zip Code 605XX



# Subject Front

| 930 Main S    | st               |
|---------------|------------------|
| Sales Price   | 365,000          |
| G.L.A.        | 1,449            |
| Tot. Rooms    | 6                |
| Tot. Bedrms.  | 2                |
| Tot. Bathrms. | 2.0              |
| Location      | N;Interior unit; |
| View          | N;CtyStr;        |
| Site          | 0 sf             |
| Quality       | Q3               |
| Age           | 9